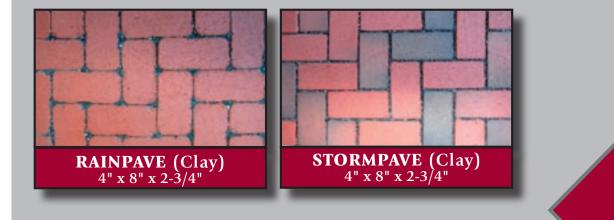

## Permeable Pavers (Manual Installation)

Fred Adams Paving has a variety of fine products available that offer cost effective solutions to storm water run off, groundwater recharge and water pollution control while providing a naturally beautiful appearance to any application. The pavers listed below are manually installed and come in an assortment of colors and textures. Whether you are at your impervious coverage maximum limit or you are looking to obtain LEED credits, these pavers will meet your project needs.