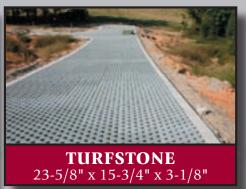

## Permeable Pavers (Mechanical Installation)

As the leader in sustainability and green building paving solutions, Fred Adams Paving offers these fine products from the foremost manufacturers in the industry.

These Permeable Interlocking Concrete Pavers (PICP) can be mechanically installed using specialized paver installation equipment which decreases your construction time. They can be installed in a variety of designs including running bond and herringbone patterns. Whether you are at your impervious coverage maximum limit or you are looking to obtain LEED credits, these pavers will meet your project needs.