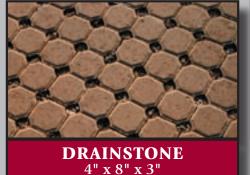

## Permeable Pavers (Manual Installation)

Fred Adams Paving has a variety of fine products available that offer cost effective solutions to storm water run off, groundwater recharge and water pollution control while providing a naturally beautiful appearance to any application. The pavers listed below are manually installed and come in an assortment of colors and textures. Whether you are at your impervious coverage maximum limit or you are looking to obtain LEED credits, these pavers will meet your project needs.