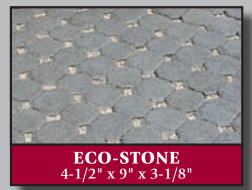

These Permeable Interlocking Concrete Pavers (PICP) can be mechanically installed using specialized paver installation equipment which decreases your construction time. They can be installed in a variety of designs including running bond and herringbone patterns. Whether you are at your impervious coverage maximum limit or you are looking to obtain LEED credits, these pavers will meet your project needs.