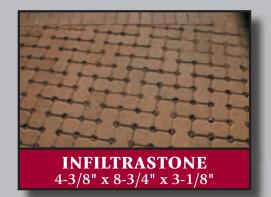

## Permeable Pavers (Manual Installation)

Fred Adams Paving has a variety of fine products available that offer cost effective solutions to storm water run off, groundwater recharge and water pollution control while providing a naturally beautiful appearance to any application. The pavers listed below are manually installed and come in an assortment of colors and textures. Whether you are at your impervious coverage maximum limit or you are looking to obtain LEED credits, these pavers will meet your project needs.