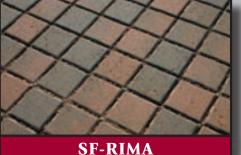

## Permeable Pavers (Manual Installation)

Fred Adams Paving has a variety of fine products available that offer cost effective solutions to storm water run off, groundwater recharge and water pollution control while providing a naturally beautiful appearance to any application. The pavers listed below are manually installed and come in an assortment of colors and textures. Whether you are at your impervious coverage maximum limit or you are looking to obtain LEED credits, these pavers will meet your project needs.