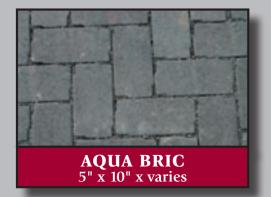

These Permeable Interlocking Concrete Pavers (PICP) can be mechanically installed using specialized paver installation equipment which decreases your construction time. They can be installed in a variety of designs including running bond and herringbone patterns. Whether you are at your impervious coverage maximum limit or you are looking to obtain LEED credits, these pavers will meet your project needs.