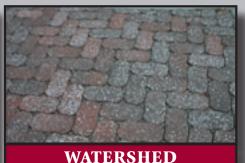

## Permeable Pavers (Manual Installation)

Fred Adams Paving has a variety of fine products available that offer cost effective solutions to storm water run off, groundwater recharge and water pollution control while providing a naturally beautiful appearance to any application. The pavers listed below are manually installed and come in an assortment of colors and textures. Whether you are at your impervious coverage maximum limit or you are looking to obtain LEED credits, these pavers will meet your project needs.